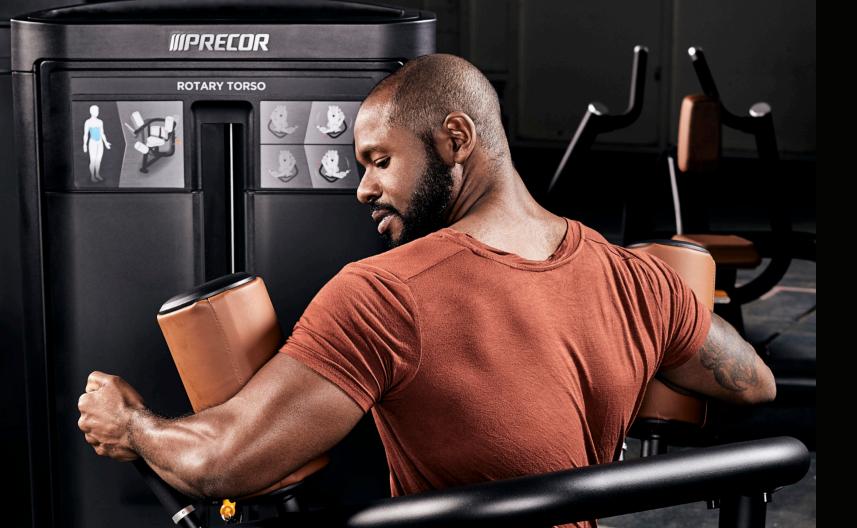

#### OPTIMIZED FOR POSITION & PERFORMANCE

In thinking deeply about what is best for the body, we have reimagined how best to serve exercisers through smart design features. One example of this thoughtful approach can be found on the Resolute Rotary Torso. Our unique starting point adjustment allows exercisers to easily transition from the left to right side from a seated position. This design feature allows the most intuitive and efficient way to navigate the motion on both sides of the body.

RSL0315 Rotary Torso

RSL0714 Abdominal Crunch

RSL0313
Back Extension