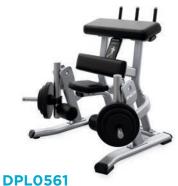

# Leg Extension

- Dimensions (LxWxH): 62 x 63 x 47 in (158 x 159 x 120 cm)
- Weight: 291 lb (132 kg)
- Start Weight: 13 lb (5.9 kg)
- Max. Load Weight: 180 lb (82 kg)

- Leg Curl
- Dimensions (LxWxH): 48 x 66 x 55 in (122 x 167 x 140 cm)
- Weight: 331 lb (150 kg)
- Start Weight: 11 lb (5 kg)
- Max. Load Weight: 180 lb (82 kg)