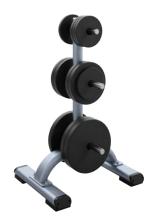

#### Weight Plate Tree

- Dimensions (LxWxH): 26 x 30 x 47 in (65 x 75 x 120 cm)
- Weight: 77 lb (35 kg)
- Max. Storage Weight: 1000 lb (454 kg)
- Weight Storage Horns: 6