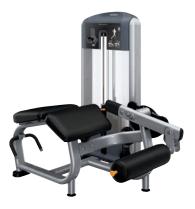

## **Prone Leg Curl**

- Dimensions (LxWxH):
   61 x 48 x 59 in (155 x 122 x 150 cm)
- Weight: 497 lb (225 kg)
- Weight Stack: 200 lb (91 kg)