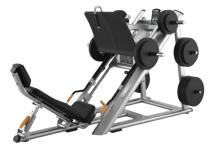

#### **DPL0601**

## **Angled Leg Press**

- Dimensions (LxWxH): 94 x 55 x 56.5 in (239 x 140 x 144 cm)
- Weight: 556 lb (252 kg)
- Start Weight: 136 lb (62 kg)
- Max. Load Weight: 1080 lb (490 kg)