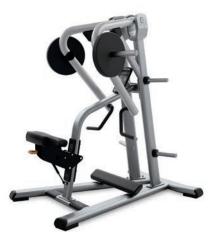

#### **DPL0311**

#### **Incline Lever Row**

- Dimensions (LxWxH): 75 x 39 x 47.5 in (190.5 x 98 x 120.5 cm)
- Weight: 191 lb (87 kg)
- Start Weight: 40 lb (18 kg)
- Max. Load Weight: 280 lb (127 kg)