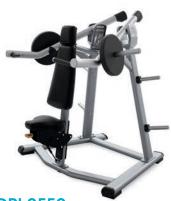

## **DPL0520**

## **Biceps Curl**

- Dimensions (LxWxH): 53 x 38 x 48 in (136 x 97 x 121 cm)
- Weight: 258 lb (117 kg)
- Start Weight: 12 lb (5.5 kg)
- Max. Load Weight: 225 lb (102 kg)