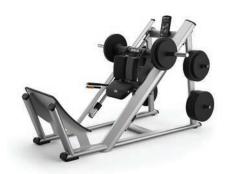

#### **DPL0601**

## **Angled Leg Press**

- Dimensions (LxWxH): 94 x 55 x 56.5 in (239 x 140 x 144 cm)
- Weight: 556 lb (252 kg)
- Start Weight: 136 lb (62 kg)
- Max. Load Weight: 1080 lb (490 kg)