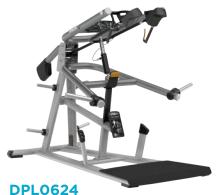

## **DPL0603 Hack Squat**

- Dimensions (LxWxH): 83 x 63 x 56.5 in (211 x 160 x 144 cm)
- Weight: 455 lb (206 kg)
- Start Weight: 89 lb (40 kg)
- Max. Load Weight: 720 lb (327 kg)