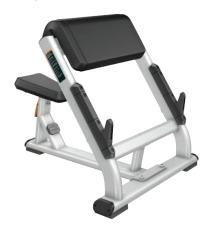

#### Preacher Curl Bench

- Dimensions (LxWxH): 42.5 x 37 x 36.5 in (108 x 93 x 92.5 cm)
- Weight: 128 lb (58 kg)
- Max. User Weight: 350 lb (159 kg)
- Max. Lift Load Capacity: 200 lb (91 kg)