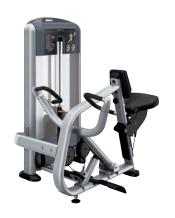

## **Seated Dip**

- Dimensions (LxWxH): 47 x 49 x 59 in (119 x 125 x 150 cm)
- Weight: 563 lb (255 kg)
- Weight Stack: 240 lb (109 kg)