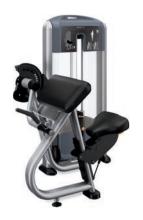

## **Triceps Extension**

- Dimensions (LxWxH): 47 x 44 x 59 in (119 x 112 x 150 cm)
- Weight: 442 lb (200 kg)
- Weight Stack: 160 lb (73 kg)