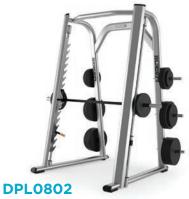

#### Smith Machine

- Dimensions (LxWxH): 56 x 84 x 90 in (142 x 214 x 229 cm)
- Weight: 395 lb (179 kg)
- Start Weight of Smith Bar: 25 lb (11.3 kg)
- Max. Load Weight: 600 lb (272 kg)
- Angle of Glide Path: 11 degrees