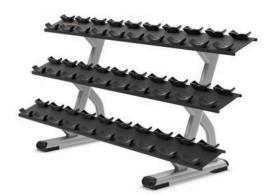

#### **DBR0815**

## 3 Tier, 15 Pair Dumbbell Rack

- Dimensions (LxWxH): 87 x 30.3 x 42 in (220 x 77 x 106 cm)
- Weight: 300 lb (136 kg)
- Max. Storage Weight: 1,200 lb (544 kg)
- Weight Storage: Accommodates 15 pairs of dumbbells