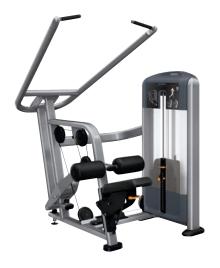

## **Triceps Extension**

- Dimensions (LxWxH): 47 x 44 x 59 in (119 x 112 x 150 cm)
- Weight: 442 lb (200 kg)
- Weight Stack: 160 lb (73 kg)