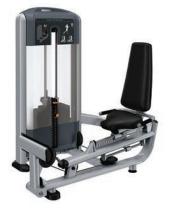

t Stack: 240 lb (109 kg)



## **DSL0606**

## **Prone Leg Curl**

- Dimensions (LxWxH):
   61 x 48 x 59 in (155 x 122 x 150 cm)
- Weight: 497 lb (225 kg)
- Weight Stack: 200 lb (91 kg)



#### **DSL0618**

#### **Glute Extension**

- Dimensions (LxWxH):
   53 x 40 x 59 in (135 x 102 x 150 cm)
- Weight: 448 lb (203 kg)
- Weight Stack: 160 lb (73 kg)



## DSL0619 Seated Leg Curl

- Dimensions (LxWxH):
   61 x 49 x 59 in (155 x 125 x 150 cm)
- Weight: 594 lb (269 kg)
- Weight Stack: 240 lb (109 kg)



## DSL0620 Inner Thigh

- Dimensions (LxWxH): 66 x 30 x 59 in (168 x 76 x 150 cm)
- Weight: 544 lb (247 kg)
- Weight Stack: 200 lb (91 kg)



## **DSL0621**

## **Outer Thigh**

- Dimensions (LxWxH): 66 x 30 x 59 in (168 x 76 x 150 cm)
- Weight: 544 lb (247 kg)
- Weight Stack: 200 lb (91 kg)



## **DSL0623**

## **Seated Calf Extension**

- Dimensions (LxWxH):
   53 x 44 x 59 in (135 x 112 x 150 cm)
- Weight: 679 lb / (308 kg)
- Weight Stack: 400 lb / (182 kg)



## DSL0714 Abdominal

## • Dimensions (LvV

- Dimensions (LxWxH):
   51 x 50 x 59 in (130 x 127 x 150 cm)
- Weight: 523 lb (237 kg)
- Weight Stack: 200 lb (91 kg)

# **Advanced Movement Design™**



## **Converging Chest Press**

- Dimensions (LxWxH):
   64 x 49 x 72 in (163 x 125 x 183 cm)
- Weight: 575 lb (261 kg)
- Weight Stack: 240 lb (109 kg)



# Converging Shoulder Press

- Dimensions (LxWxH):
   61 x 59 x 61 in (155 x 150 x 155 cm)
- Weight: 527 lb (239 kg)
- Weight Stack: 200 lb (91 kg)



#### **DSL0314**

#### **Diverging Lat Pulldown**

- Dimensions (LxWxH):
   47 x 50 x 84 in (119 x 127 x 213 cm)
- Weight