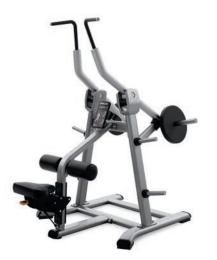

## **Biceps Curl**

- Dimensions (LxWxH): 53 x 38 x 48 in (136 x 97 x 121 cm)
- Weight: 258 lb (117 kg)
- Start Weight: 12 lb (5.5 kg)
- Max. Load Weight: 225 lb (102 kg)