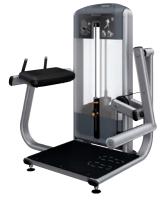

#### **Back Extension**

- Dimensions (LxWxH): 48 x 43 x 59 in (122 x 109 x 150 cm)
- Weight: 488 lb (221 kg)
- Weight Stack: 160 lb (73 kg)

#### **Glute Extension**

- Dimensions (LxWxH):
   53 x 40 x 59 in (135 x 102 x 150 cm)
- Weight: 448 lb (203 kg)
- Weight Stack: 160 lb (73 kg)