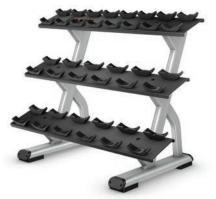

## 3 Tier, 10 Pair Dumbbell Rack

- Dimensions (LxWxH): 51 x 30.3 x 41.4 in (130 x 77 x 105 cm)
- Weight: 213 lb (96.7 kg)
- Max. Storage Weight: 500 lb (227 kg)
- Weight Storage: Accommodates 10 pairs of dumbbells

## 3 Tier, 15 Pair Dumbbell Rack

- Dimensions (LxWxH): 87 x 30.3 x 42 in (220 x 77 x 106 cm)
- Weight: 300 lb (136 kg)
- Max. Storage Weight: 1,200 lb (544 kg)
- Weight Storage: Accommodates 15 pairs of dumbbells