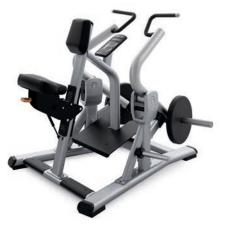

## **DPL0308**

#### Low Row

- Dimensions (LxWxH): 61 x 50.5 x 67 in (155 x 128 x 171 cm)
- Weight: 344 lb (156 kg)
- Start Weight: 15 lb (6.5 kg)
- Max. Load Weight: 450 lb (204 kg)