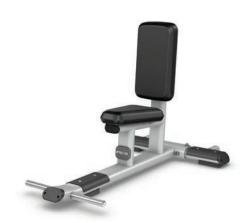

#### **DBR0202**

#### Preacher Curl Bench

- Dimensions (LxWxH): 42.5 x 37 x 36.5 in (108 x 93 x 92.5 cm)
- Weight: 128 lb (58 kg)
- Max. User Weight: 350 lb (159 kg)
- Max. Lift Load Capacity: 200 lb (91 kg)