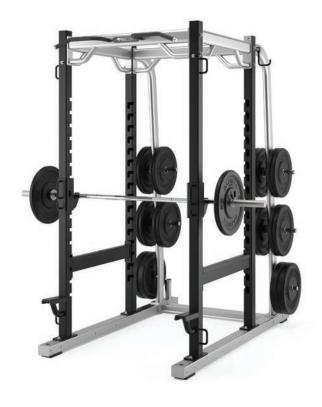

#### **Power Rack**

- Dimensions (LxWxH): 83 x 63 x 98.5 in (211 x 160 x 250 cm)
- Weight: 612 lb (278 kg)
- Max. Lift Load Capacity: 800 lb (363 kg)
- Max. Storage Weight: 1800 lb (817 kg)
- Weight Storage Horns: 10

#### Power Rack Optional Accessories

- DBROP1 Band Peg Kit (pair)
- DBROP2 Combo Rack Connector Kit
- DBROP3 Dip Station
- DBROP4 Torso Trainer
- DBROP6 Lifting Platform 3 in (7.6 cm) thick, 8L x 6W ft (244 x 183 cm)
- DBROP9 Reverse Bar Catch (pair)
- DBROP10 Side by Side Connector Kit 6 ft (183 cm) long x 1.5 in (38 mm) diameter bar
- DBROP11 Side by Side Connector Kit 8 ft (244 cm) long x 2 in (51 mm) diameter bar