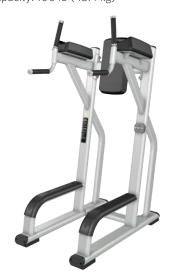

## Vertical Knee Up

- Dimensions (LxWxH): 26.5 x 43.3 x 65.5 in (67 x 110 x 166 cm)
- Weight: 201 lb (91 kg)
- Max. User Weight: 350 lb (159 kg)
- Max. Lift Load Capacity: 100 lb (45.4 kg)