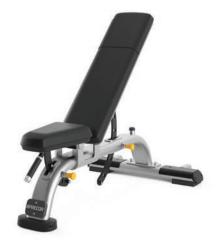

## Multi-Adjustable Bench

- Dimensions (LxWxH): 55 x 29.5 x 18 in (139.7 x 75 x 45.7 cm)
- Weight: 106 lb (48 kg)
- Max. User Weight: 350 lb (159 kg)
- Max. Lift Load Weight: 400 lb (181.5 kg)