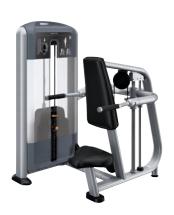

# DSL0204 Biceps Curl

- Dimensions (LxWxH):
   47 x 44 x 59 in (119 x 112 x 150 cm)
- Weight: 434 lb (197 kg)
- Weight Stack: 160 lb (73 kg)