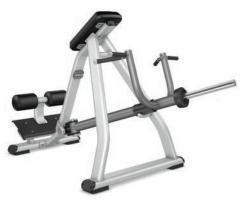

#### **Back Extension**

- Dimensions (LxWxH): 48 x 43 x 59 in (122 x 109 x 150 cm)
- Weight: 488 lb (221 kg)
- Weight Stack: 160 lb (73 kg)