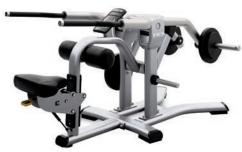

## **DPL0520**

## **Biceps Curl**

- Dimensions (LxWxH): 53 x 38 x 48 in (136 x 97 x 121 cm)
- Weight: 258 lb (117 kg)
- Start Weight: 12 lb (5.5 kg)
- Max. Load Weight: 225 lb (102 kg)