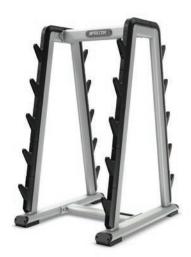

#### **Barbell Rack**

- Dimensions (LxWxH): 41.3 x 33.5 x 59 in (105 x 85 x 150 cm)
- Weight: 183 lb (83 kg)
- Max. Storage Weight: 800 lb (363 kg)
- Weight Storage: Accommodates 10 barbells