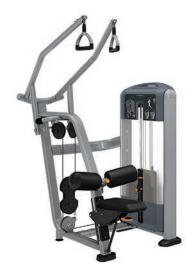

# DSL0204 Biceps Curl

- Dimensions (LxWxH):
   47 x 44 x 59 in (119 x 112 x 150 cm)
- Weight: 434 lb (197 kg)
- Weight Stack: 160 lb (73 kg)