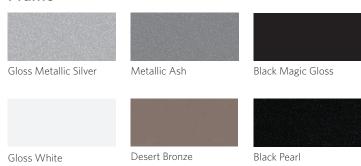

Weight Storage: Accommodates 10 pairs of beauty bells



#### **DBR0812**

## 2 Tier, 10 Pair Dumbbell Rack

- Dimensions (LxWxH): 87 x 28 x 32 in (220 x 70 x 81 cm)
- Weight: 207 lb (94 kg)
- Max. Storage Weight: 1,600 lb (726 kg)
- Weight Storage: Accommodates 10 pairs of dumbbells



#### **DBR0814**

## 3 Tier, 10 Pair Dumbbell Rack

- Dimensions (LxWxH): 51 x 30.3 x 41.4 in (130 x 77 x 105 cm)
- Weight: 213 lb (96.7 kg)
- Max. Storage Weight: 500 lb (227 kg)
- Weight Storage: Accommodates 10 pairs of dumbbells



#### **DBR0815**

## 3 Tier, 15 Pair Dumbbell Rack

- Dimensions (LxWxH): 87 x 30.3 x 42 in (220 x 77 x 106 cm)
- Weight: 300 lb (136 kg)
- Max. Storage Weight: 1,200 lb (544 kg)
- Weight Storage: Accommodates 15 pairs of dumbbells

# **Standard Color Options**

#### Frame



#### Shroud



<sup>\*</sup>Discovery Series Selectorize Line only

## Upholstery



- Colors may vary.
- Custom colors available. Please contact a Precor Sales Representative.