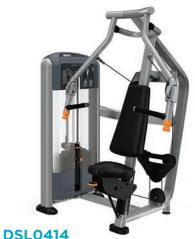

## **Converging Chest Press**

- Dimensions (LxWxH):
   64 x 49 x 72 in (163 x 125 x 183 cm)
- Weight: 575 lb (261 kg)
- Weight Stack: 240 lb (109 kg)