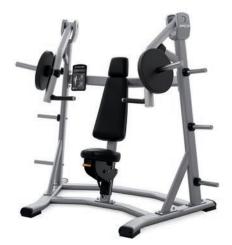

## **DPL0550**

#### **Shoulder Press**

- Dimensions (LxWxH): 57 x 60.5 x 62 in (144 x 153 x 157 cm)
- Weight: 310 lb (141 kg)
- Start Weight: 10 lb (4.5 kg)
- Max. Load Weight: 360 lb (163 kg)