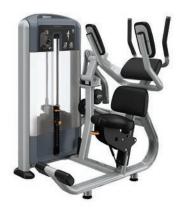

## **Rotary Torso**

- Dimensions (LxWxH):
   50 x 54 x 59 in (127 x 137 x 150 cm)
- Weight: 451 lb (205 kg)
- Weight Stack: 160 lb (73 kg)