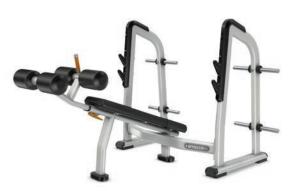

## Olympic Decline Bench

- Dimensions (LxWxH): 83 x 65 x 51.2 in (210 x 165 x 130 cm)
- Weight: 217 lb (98.4 kg)
- Max. User Weight: 350 lb (159 kg)
- Max. Lift Load Capacity: 500 lb (227 kg)
- Max. Storage Weight: 1,760 lb (798 kg)
- Weight Storage Horns: 8