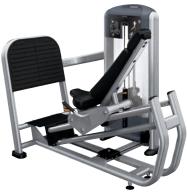

## **Leg Press**

- Dimensions (LxWxH):
   77 x 48 x 59 in (196 x 122 x 150 cm)
- Weight: 875 lb (397 kg)
- Weight Stack: 400 lb (182 kg)