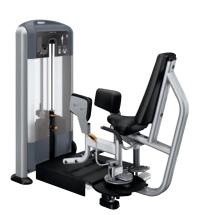

## DSL0620 Inner Thigh

- Dimensions (LxWxH): 66 x 30 x 59 in (168 x 76 x 150 cm)
- Weight: 544 lb (247 kg)
- Weight Stack: 200 lb (91 kg)

## **Outer Thigh**

- Dimensions (LxWxH): 66 x 30 x 59 in (168 x 76 x 150 cm)
- Weight: 544 lb (247 kg)
- Weight Stack: 200 lb (91 kg)