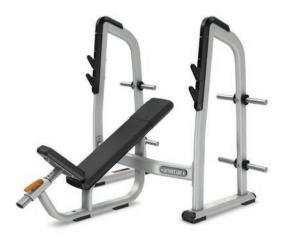

## **Olympic Incline Bench**

- Dimensions (LxWxH): 79 x 65 x 55 in (200 x 165 x 139.7 cm)
- Weight: 221 lb (100 kg)
- Max. User Weight: 350 lb (159 kg)
- Max. Lift Load Capacity: 500 lb (227 kg)
- Max. Storage Weight: 1,760 lb (798 kg)
- Weight Storage Horns: 8