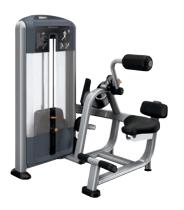

#### **Back Extension**

- Dimensions (LxWxH): 48 x 43 x 59 in (122 x 109 x 150 cm)
- Weight: 488 lb (221 kg)
- Weight Stack: 160 lb (73 kg)