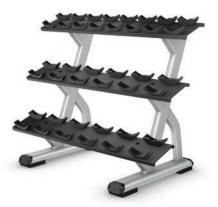

## 3 Tier, 10 Pair Dumbbell Rack

- Dimensions (LxWxH): 51 x 30.3 x 41.4 in (130 x 77 x 105 cm)
- Weight: 213 lb (96.7 kg)
- Max. Storage Weight: 500 lb (227 kg)
- Weight Storage: Accommodates 10 pairs of dumbbells

## 3 Tier, 15 Pair Dumbbell Rack

- Dimensions (LxWxH): 87 x 30.3 x 42 in (220 x 77 x 106 cm)
- Weight: 300 lb (136 kg)
- Max. Storage Weight: 1,200 lb (544 kg)
- Weight Storage: Accommodates 15 pairs of dumbbells