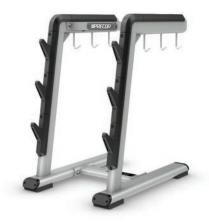

#### **Barbell Rack**

- Dimensions (LxWxH): 41.3 x 33.5 x 59 in (105 x 85 x 150 cm)
- Weight: 183 lb (83 kg)
- Max. Storage Weight: 800 lb (363 kg)
- Weight Storage: Accommodates 10 barbells