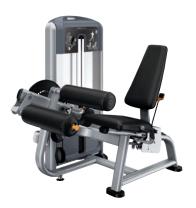

## **Prone Leg Curl**

- Dimensions (LxWxH):
   61 x 48 x 59 in (155 x 122 x 150 cm)
- Weight: 497 lb (225 kg)
- Weight Stack: 200 lb (91 kg)

## DSL0619 Seated Leg Curl

- Dimensions (LxWxH):
   61 x 49 x 59 in (155 x 125 x 150 cm)
- Weight: 594 lb (269 kg)
- Weight Stack: 240 lb (109 kg)