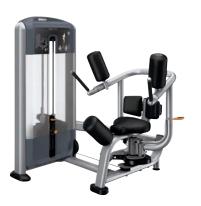

# DSL0204 Biceps Curl

- Dimensions (LxWxH):
   47 x 44 x 59 in (119 x 112 x 150 cm)
- Weight: 434 lb (197 kg)
- Weight Stack: 160 lb (73 kg)