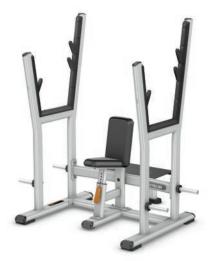

## **Olympic Shoulder Press Bench**

- Dimensions (LxWxH): 53.4 x 64 x 72 in (135.5 x 162 x 183 cm)
- Weight: 301 lb (136.3 kg)
- Max. User Weight: 350 lb (159 kg)
- Max. Lift Load Capacity: 500 lb (227 kg)
- Max. Storage Weight: 880 lb (400 kg)
- Weight Storage Horns: 4