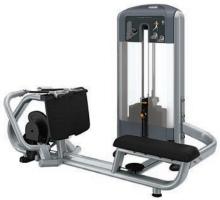

## **Leg Press**

- Dimensions (LxWxH):
   77 x 48 x 59 in (196 x 122 x 150 cm)
- Weight: 875 lb (397 kg)
- Weight Stack: 400 lb (182 kg)