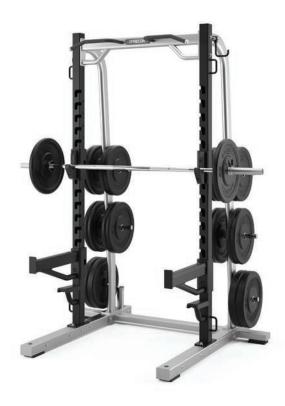

#### Half Rack

- Dimensions (LxWxH): 71 x 61 x 98.5 in (180 x 155 x 250 cm)
- Weight: 453 lb (206 kg)
- Max. Lift Load Capacity: 600 lb (272 kg)
- Max. Storage Weight: 1800 lb (817 kg)
- Weight Storage Horns: 10

#### Half Rack Optional Accessories

- DBROP1 Band Peg Kit (pair)
- DBROP2 Combo Rack Connector Kit
- DBROP4 Torso Trainer
- DBROP8 Lifting Platform 3 in (7.6 cm) thick, 8L x 6W ft (244 x 183 cm)
- DBROP10 Side by Side Connector Kit 6 ft (183 cm) long x 1.5 in (38 mm) diameter bar
- DBROP11 Side by Side Connector Kit 8 ft (244 cm) long x 2 in (51 mm) diameter bar