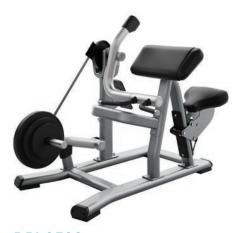

## **DPL0520**

## **Biceps Curl**

- Dimensions (LxWxH): 53 x 38 x 48 in (136 x 97 x 121 cm)
- Weight: 258 lb (117 kg)
- Start Weight: 12 lb (5.5 kg)
- Max. Load Weight: 225 lb (102 kg)