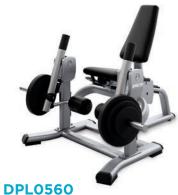

# Leg Extension

- Dimensions (LxWxH): 62 x 63 x 47 in (158 x 159 x 120 cm)
- Weight: 291 lb (132 kg)
- Start Weight: 13 lb (5.9 kg)
- Max. Load Weight: 180 lb (82 kg)

- Leg Curl
- Dimensions (LxWxH): 48 x 66 x 55 in (122 x 167 x 140 cm)
- Weight: 331 lb (150 kg)
- Start Weight: 11 lb (5 kg)
- Max. Load Weight: 180 lb (82 kg)