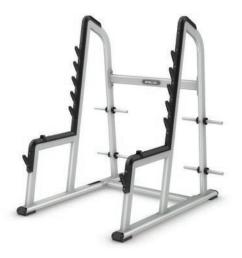

#### **Olympic Squat Rack**

- Dimensions (LxWxH): 67 x 64 x 74.5 in (171 x 162 x 189 cm)
- Weight: 273 lb (124 kg)
- Max. Lift Load Capacity: 600 lb (273 kg)
- Max. Storage Weight: 1,760 lb (799 kg)
- Weight Storage Horns: 8