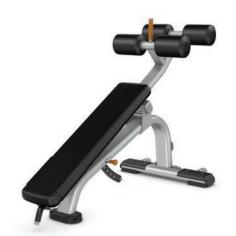

## Adjustable Decline Bench

- Dimensions (LxWxH): 58.3 x 29.5 x 44 in (148 x 75 x 112 cm)
- Weight: 125.7 lb (57 kg)
- Max. User Weight: 350 lb (159 kg)
- Max. Lift Load Capacity: 200 lb (91 kg)