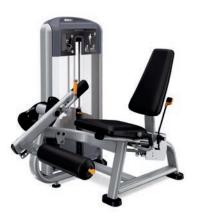

## Leg Extension

- Dimensions (LxWxH):
   53 x 49 x 59 in (135 x 125 x 150 cm)
- Weight: 575 lb (261 kg)
- Weight Stack: 240 lb (109 kg)