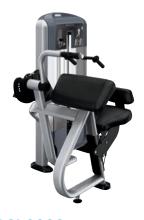

# DSL0204 Biceps Curl

- Dimensions (LxWxH):
   47 x 44 x 59 in (119 x 112 x 150 cm)
- Weight: 434 lb (197 kg)
- Weight Stack: 160 lb (73 kg)