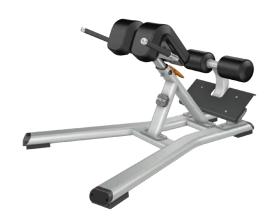

#### **Back Extension**

- Dimensions (LxWxH): 53 x 40 x 30 in (133.5 x 101.5 x 76 cm)
- Weight: 141 lb (65 kg)
- Max. User Weight: 350 lb (159 kg)
- Max. Lift Load Capacity: 100 lb (45.4 kg)