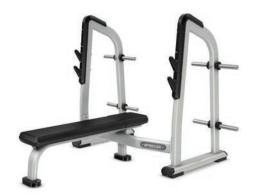

## Olympic Flat Bench

- Dimensions (LxWxH): 73 x 65 x 51.2 in (185 x 165 x 130 cm)
- Weight: 188.3 lb (85.4 kg)
- Max. User Weight: 350 lb (159 kg)
- Max. Lift Load Capacity: 500 lb (227 kg)
- Max. Storage Weight: 1,760 lb (798 kg)
- Weight Storage Horns: 8