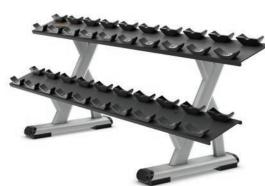

## 2 Tier, 10 Pair Dumbbell Rack

- Dimensions (LxWxH): 87 x 28 x 32 in (220 x 70 x 81 cm)
- Weight: 207 lb (94 kg)
- Max. Storage Weight: 1,600 lb (726 kg)
- Weight Storage: Accommodates 10 pairs of dumbbells