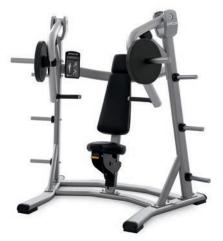

## **DPL0550**

#### **Shoulder Press**

- Dimensions (LxWxH): 57 x 60.5 x 62 in (144 x 153 x 157 cm)
- Weight: 310 lb (141 kg)
- Start Weight: 10 lb (4.5 kg)
- Max. Load Weight: 360 lb (163 kg)