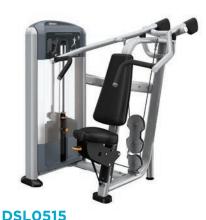

# Converging Shoulder Press

- Dimensions (LxWxH):
   61 x 59 x 61 in (155 x 150 x 155 cm)
- Weight: 527 lb (239 kg)
- Weight Stack: 200 lb (91 kg)