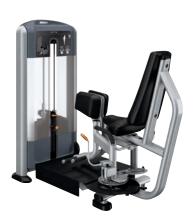

## DSL0620 Inner Thigh

- Dimensions (LxWxH): 66 x 30 x 59 in (168 x 76 x 150 cm)
- Weight: 544 lb (247 kg)
- Weight Stack: 200 lb (91 kg)

## **Outer Thigh**

- Dimensions (LxWxH): 66 x 30 x 59 in (168 x 76 x 150 cm)
- Weight: 544 lb (247 kg)
- Weight Stack: 200 lb (91 kg)