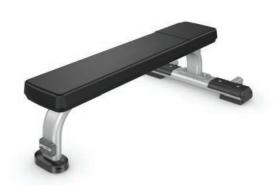

#### Flat Bench

- Dimensions (LxWxH): 52.4 x 29.5 x 15 in (133 x 75 x 38 cm)
- Weight: 64 lb (29 kg)
- Max. User Weight: 350 lb (159 kg)
- Max. Lift Load Capacity: 200 lb (91 kg)