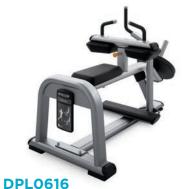

## DSL0714 Abdominal

## • Dimensions (LvV

- Dimensions (LxWxH):
   51 x 50 x 59 in (130 x 127 x 150 cm)
- Weight: 523 lb (237 kg)
- Weight Stack: 200 lb (91 kg)